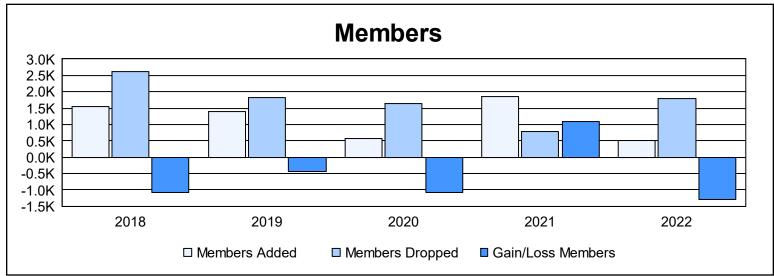

District 316 D

As of June 2022 Cumulative

| Year      | New<br>Clubs | Dropped<br>Clubs | Gain/<br>Loss<br>Clubs | New<br>Members | Charter<br>Members | Reinstate<br>Members | Transfer<br>Members | Total<br>Member<br>Added | Total<br>Members<br>Dropped | Gain/<br>Loss<br>Members |
|-----------|--------------|------------------|------------------------|----------------|--------------------|----------------------|---------------------|--------------------------|-----------------------------|--------------------------|
| 2017-2018 | 10           | 30               | -20                    | 1,116          | 267                | 162                  | 10                  | 1,555                    | 2,618                       | -1,063                   |
| 2018-2019 | 12           | 12               | 0                      | 193            | 681                | 119                  | 390                 | 1,383                    | 1,831                       | -448                     |
| 2019-2020 | 10           | 4                | 6                      | 240            | 244                | 5                    | 85                  | 574                      | 1,653                       | -1,079                   |
| 2020-2021 | 61           | 3                | 58                     | 485            | 1,346              | 20                   | 3                   | 1,854                    | 778                         | 1,076                    |
| 2021-2022 | 3            | 48               | -45                    | 359            | 119                | 9                    | 19                  | 506                      | 1,801                       | -1,295                   |
| Average   | 19           | 19               | 0                      | 479            | 531                | 63                   | 101                 | 1,174                    | 1,736                       | -562                     |