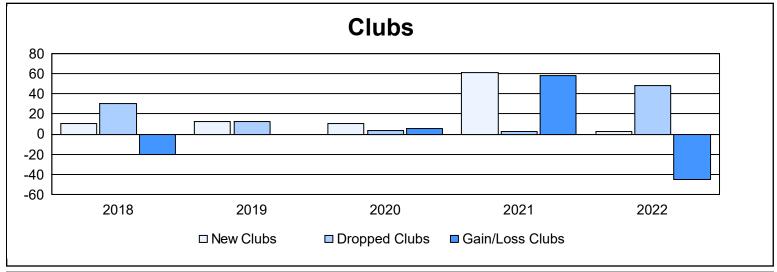

District 316 D

As of June 2022 Cumulative

| Year      | New<br>Clubs | Dropped<br>Clubs | Gain/<br>Loss<br>Clubs | New<br>Members | Charter<br>Members | Reinstate<br>Members | Transfer<br>Members | Total<br>Member<br>Added | Total<br>Members<br>Dropped | Gain/<br>Loss<br>Members |
|-----------|--------------|------------------|------------------------|----------------|--------------------|----------------------|---------------------|--------------------------|-----------------------------|--------------------------|
| 2017-2018 | 10           | 30               | -20                    | 1,116          | 267                | 162                  | 10                  | 1,555                    | 2,618                       | -1,063                   |
| 2018-2019 | 12           | 12               | 0                      | 193            | 681                | 119                  | 390                 | 1,383                    | 1,831                       | -448                     |
| 2019-2020 | 10           | 4                | 6                      | 240            | 244                | 5                    | 85                  | 574                      | 1,653                       | -1,079                   |
| 2020-2021 | 61           | 3                | 58                     | 485            | 1,346              | 20                   | 3                   | 1,854                    | 778                         | 1,076                    |
| 2021-2022 | 3            | 48               | -45                    | 359            | 119                | 9                    | 19                  | 506                      | 1,801                       | -1,295                   |
| Average   | 19           | 19               | 0                      | 479            | 531                | 63                   | 101                 | 1,174                    | 1,736                       | -562                     |